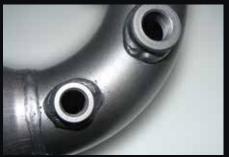

Double braided stainless steel flex joints.

3 inch mandrel bent tube for maximum gas flow & performance.

Large diameter turbo dump pipe incorporating EGT (1/4" BSP) & O2 (18mm x 1.5mm Pitch) sensor fittings.

Euro 3 diesel high flow 200 CPI metallic substrate catalytic converter.

10mm thick 4 bolt pipe through flange design for perfect fitment accuracy.

All components are boxed for undamaged delivery.

Available in 409 stainless steel or aluminised steel.