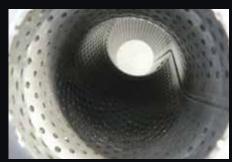

Euro 3 diesel high flow 200 CPI metallic substrate catalytic converter.

10mm thick 4 bolt pipe through flange design for perfect fitment accuracy.

All components are boxed for undamaged delivery.

Available in 409 stainless steel or aluminised steel.