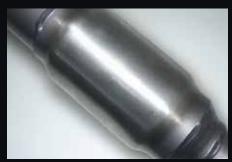

Euro 3 diesel high flow 200 CPI metallic substrate catalytic converter.

10mm thick 4 bolt pipe through flange design for perfect fitment accuracy.

All components are boxed for undamaged delivery.

Available in 409 stainless steel or aluminised steel.