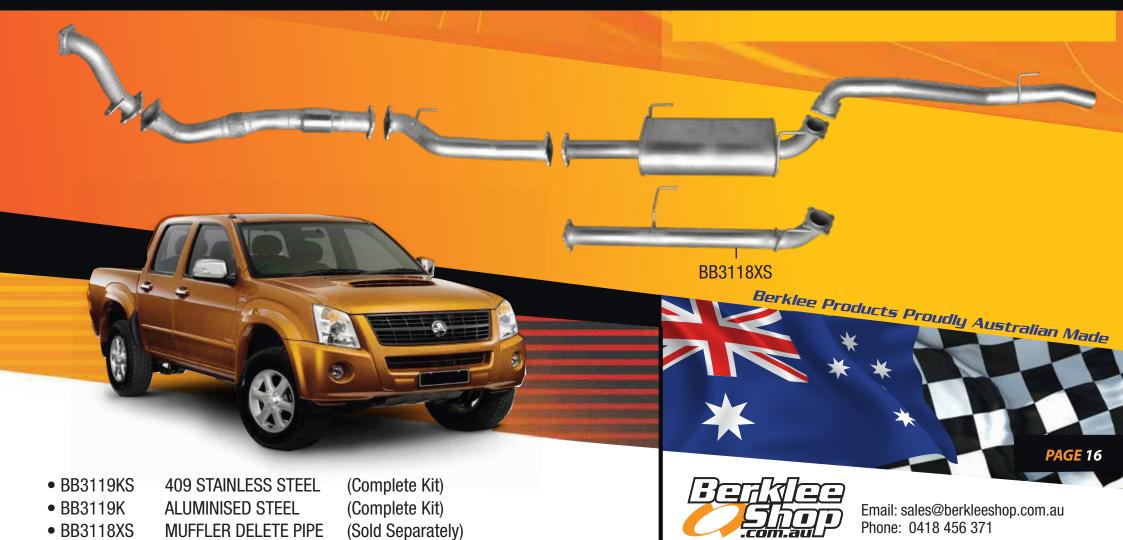

## Holden Colorado RC series

Twin Cab - short wheel base 3050mm 3.0 litre turbo diesel 7/2008 - 7/2010

Muffler delete pipe sold as 409 stainless steel only

Mandrel bent high flow exhaust system

Euro 3 diesel high flow 200 CPI metallic substrate catalytic converter.

10mm thick 4 bolt pipe through flange design for perfect fitment accuracy.

All components are boxed for undamaged delivery.

Available in 409 stainless steel or aluminised steel.

Installation kit includes gaskets, bolts & nuts.

Perforated tube high flow muffler internals supported with a case stiffener.