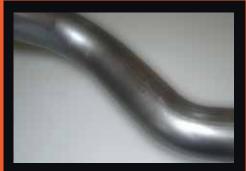

Double braided stainless steel flex joints.

3 inch mandrel bent tube for maximum gas flow & performance.

Large diameter turbo dump pipe incorporating EGT (1/4" BSP) & O2 (18mm x 1.5mm Pitch) sensor fittings.