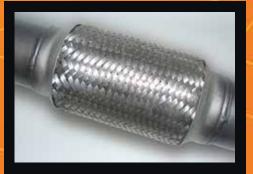

Double braided stainless steel flex joints.

3 inch mandrel bent tube for maximum gas flow & performance.

Large diameter turbo dump pipe incorporating EGT (1/4" BSP) & O2 (18mm x 1.5mm Pitch) sensor fittings.