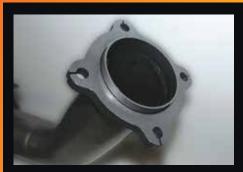

Double braided stainless steel flex joints.

3 inch mandrel bent tube for maximum gas flow & performance.

Large diameter turbo dump pipe incorporating EGT (1/4" BSP) & O2 (18mm x 1.5mm Pitch) sensor fittings.

Euro 3 diesel high flow 200 CPI metallic substrate catalytic converter.

10mm thick 4 bolt pipe through flange design for perfect fitment accuracy.

All components are boxed for undamaged delivery.

Available in 409 stainless steel or aluminised steel.