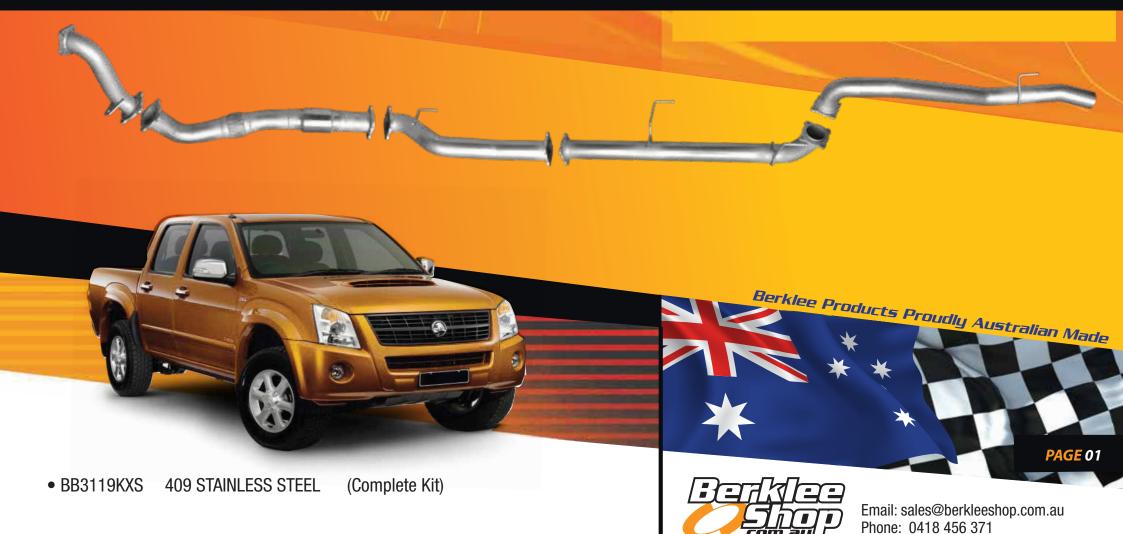

## Holden Colorado RC series

Twin Cab - short wheel base 3050mm 3.0 litre turbo diesel 7/2008 - 7/2010

Mandrel bent high flow exhaust system