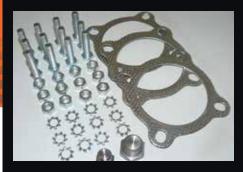

Installation kit includes gaskets, bolts & nuts.

Perforated tube high flow muffler internals supported with a case stiffener.