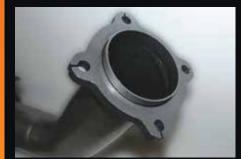

O.E. style heavy duty hangers and brackets connect to all orginal mounting points on vehicle.

Double braided stainless steel flex joints.

3 inch mandrel bent tube for maximum gas flow & performance.

Large diameter turbo dump pipe incorporating EGT (1/4" BSP) & O2 (18mm x 1.5mm Pitch) sensor fittings.

Euro 3 diesel high flow 200 CPI metallic substrate catalytic converter.

I Omm thick 4 bolt pipe through flange design for perfect fitment accuracy.

All components are boxed for undamaged delivery.

Available in 409 stainless steel or aluminised steel.