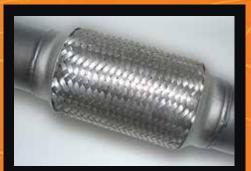

O.E. style heavy duty hangers and brackets connect to all orginal mounting points on vehicle.

Double braided stainless steel flex joints.

3 inch mandrel bent tube for maximum gas flow & performance.

Large diameter turbo dump pipe incorporating EGT (1/4" BSP) & O2 (18mm x 1.5mm Pitch) sensor fittings.