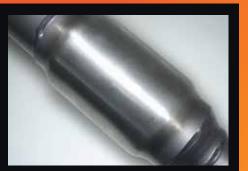

Euro 3 diesel high flow 200 CPI metallic substrate catalytic converter.

I Omm thick 4 bolt pipe through flange design for perfect fitment accuracy.

All components are boxed for undamaged delivery.

Available in 409 stainless steel or aluminised steel.