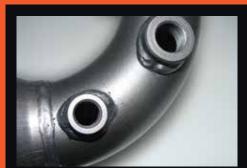

O.E. style heavy duty hangers and brackets connect to all orginal mounting points on vehicle.

Double braided stainless steel flex joints.

3 inch mandrel bent tube for maximum gas flow & performance.

Large diameter turbo dump pipe incorporating EGT (1/4" BSP) & O2 (18mm x 1.5mm Pitch) sensor fittings.