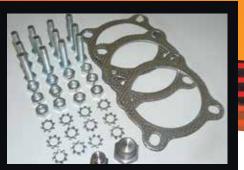

Installation kit includes gaskets, bolts & nuts.

Perforated tube high flow muffler internals supported with a case stiffener.