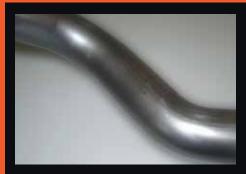

O.E. style heavy duty hangers and brackets connect to all orginal mounting points on vehicle.

Double braided stainless steel flex joints.

3 inch mandrel bent tube for maximum gas flow & performance.

Large diameter turbo dump pipe incorporating EGT (1/4" BSP) & O2 (18mm x 1.5mm Pitch) sensor fittings.