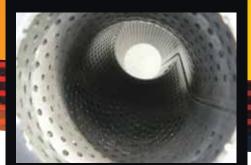

Euro 3 diesel high flow 200 CPI metallic substrate catalytic converter.

I Omm thick 4 bolt pipe through flange design for perfect fitment accuracy.

All components are boxed for undamaged delivery.

Available in 409 stainless steel or aluminised steel.

Installation kit includes gaskets, bolts & nuts.

Perforated tube high flow muffler internals supported with a case stiffener.